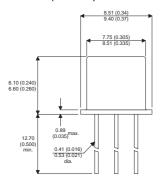

**BC440** 

Dimensions in mm (inches).





## TO39 (TO205AD) PINOUTS

1 - Emitter

2 - Base

3 - Collector

## Bipolar NPN Device in a Hermetically sealed TO39 Metal Package.

## **Bipolar NPN Device.**

$$V_{ceo} = 40V$$

$$I_c = 2A$$

All Semelab hermetically sealed products can be processed in accordance with the requirements of BS, CECC and JAN, JANTX, JANTXV and JANS specifications

| Parameter                 | Test Conditions            | Min. | Тур. | Max. | Units |
|---------------------------|----------------------------|------|------|------|-------|
| V <sub>CEO</sub> *        |                            |      |      | 40   | V     |
| I <sub>C(CONT)</sub>      |                            |      |      | 2    | Α     |
| h <sub>FE</sub>           | @ $4/0.5 (V_{CE} / I_{C})$ | 40   |      | 250  | -     |
| f <sub