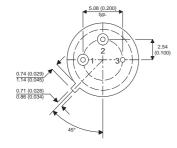

**BC440** 

Dimensions in mm (inches).





## TO39 (TO205AD) PINOUTS

1 - Emitter

2 - Base

3 - Collector

## Bipolar NPN Device in a Hermetically sealed TO39 Metal Package.

## **Bipolar NPN Device.**

$$V_{ceo} = 40V$$

$$I_c = 2A$$

All Semelab hermetically sealed products can be processed in accordance with the requirements of BS, CECC and JAN, JANTX, JANTXV and JANS specifications

| Parameter                 | Test Conditions            | Min. | Тур. | Max. | Units |
|---------------------------|----------------------------|------|------|------|-------|
| V <sub>CEO</sub> *        |                            |      |      | 40   | V     |
| I <sub>C(CONT)</sub>      |                            |      |      | 2    | Α     |
| h <sub>FE</sub>           | @ $4/0.5 (V_{CE} / I_{C})$ | 40   |      | 250  | -     |
| f <sub>t